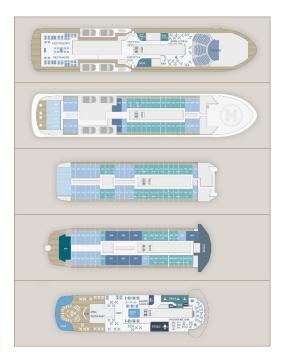

## **INSIDE YOUR SHIP**

Prestige Stateroom Deck 7

## **PRICING**

17-Mar-2026 to 06-Apr-2026

Prestige Stateroom Deck 7

£10985 GBP pp