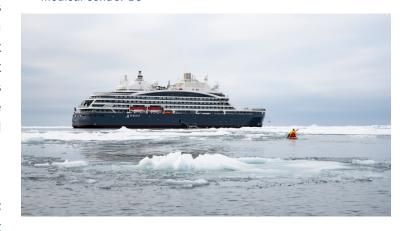

## YOUR SHIP: LE COMMANDANT-CHARCOT

YOUR SHIP: Le Commandant-Charcot

**VESSEL TYPE:** 

LENGTH:

**PASSENGER CAPACITY:** 

**BUILT/REFURBISHED:** 

With its hybrid propulsion combining liquefied natural gas (LNG) and electric generators, Le Commandant-Charcot has been designed to minimise the environmental impact of travel to the furthest latitudes. The decoration of the ship, designed by two internationally renowned design and architecture firms - the studio of Jean-Philippe Nuel and Wilmotte & Associes - is designed to be in harmony with the environment. The approach is contemporary with the desire to create a warm and elegant setting; stone, wood and leather recall the natural environment in which the ship is sailing. Equipped with just 135 staterooms including 31 suites with balconies and outside views, Le Commandant-Charcot welcomes you in an intimate and refined atmosphere. Outstanding gastronomy in the two restaurants, relaxation in the indoor pool surrounded by its winter garden, relaxation in the well-being area with sauna and Snow Room... Like on a private yacht, each of our guests is unique. PUBLIC AREAS Le Commandant-Charcot has many common areas that are designed and equipped to meet all of your needs while preserving the intimacy of each passenger. A 177 m<sup>2</sup> reception area includes: A reception/concierge desk, An expeditions desk, The ship's administrative services, The sales office, manned by

our Hospitality & Travel Manager officer, Our boutique which sells clothing, jewellery, beauty products, postcards and various accessories, The image & photo desk. The different lounges include a 302 m<sup>2</sup> main lounge including a 28 m<sup>2</sup> cigar lounge, a tea corner and a bar, with live music on selected evenings, A 400 m<sup>2</sup> panoramic bar and lounge, An open-air Bar. The recreation spaces Fitness & Beauty Corner: Fitness room: Elliptic. running machines, bicycles... Beauty Hairdresser, Massage rooms, Sauna, Snow Room, Nail Shop. Pool area: Indoor Pool and winter garden - Outdoor Pool Theatre: Capacity: 270-276 - Main show room for conferences and live entertainment on selected evenings - State-of-the-art audio and video technology. Leisure area: Public areas - Library - Medical centre, 16

Zodiacs on board.