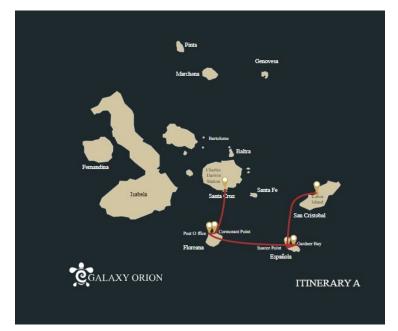

# **GALAPAGOS EXPRESS SOUTHEASTERN CRUISE - A**

Embark on a 4-day adventure in the Galapagos Islands starting from San Cristobal and exploring Lobos Island, home to playful sea lions and vibrant birdlife. Continue to Española Island's Suarez Point, teeming with diverse seabird colonies, and relax at the pristine Gardner Bay. On Floreana Island, uncover the historic Post Office Bay and the wildlife-rich Cormorant Point. Conclude the journey at the Charles Darwin Station on Santa Cruz, where conservation efforts for the archipelago's unique biodiversity are showcased.

#### **ITINERARY**

Day 1 - Wednesday San Cristobal: Lobos Island

Embark on an unforgettable journey to the Galapagos Islands, arriving at San Cristobal Airport. Visit Lobos Island, a tranquil islet, and see sea lions, frigatebirds, and blue-footed boobies.

Day 2 - Thursday Española: Suarez Point

The Small Cruise Ship Collection

Explore Suarez Point, encountering sea lions, marine iguanas, and various seabird colonies, including the waved albatross.

Española: Gardner Bay Visit Gardner Bay, a pristine beach with sea lions and diverse marine life.

Day 3 - Friday Floreana: Post Office Bay

Discover the historic Post Office Bay and its unique mail system. Encounter sea lions, sea turtles, and shorebirds.

Floreana: Cormorant Point Explore Cormorant Point, home to a coastal lagoon with flamingos and a beach used by nesting green sea turtles.

Day 4 - Saturday Santa Cruz: Charles Darwin Station

Visit the Charles Darwin Station, learning about conservation efforts and the breeding program for giant tortoises.

Please note:

Itineraries are subject to change.