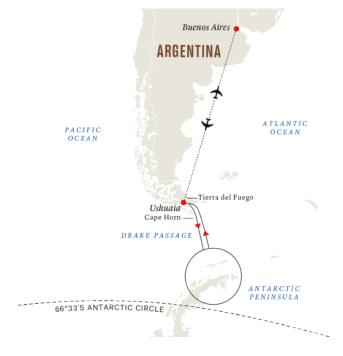

#### **ITINERARY**

Day 1 Buenos Aires Starting off on the right foot

Join us at our pre-booked hotel in Buenos Aires

Day 2 Buenos Aires/Ushuaia Southernmost city in the world?

Late nighters beware, we fly early in the morning to Ushuaia where hybrid-powered expedition ship MS Fridtjof Nansen awaits you. This port city competes with Chilean Puerto Williams

Day 3-4 Drake Passage Centring on the science

In order to get to Antarctica, we have to cross the infamous Drake Passage. It was named after the English sea captain and privateer Sir Francis Drake who discovered it by chance in 1578 when his ship was taken south by heavy winds. Since there is no landmass at this latitude, wind and water roam freely, making it hard for ships to sail here. But don't worry, even the 'Drake Shake' isn't a big deal for our modern expedition ship. It takes two days to cross the roughly 1000-km-wide Drake Passage. So, you'll have some time on your hands, which is definitely a good thing as there is plenty to do to get ready for your Antarctic adventure. The Expedition Team will start their lecture programme in the Science Center, drawing on decades of experience to teach you how to make your visit as safe and as sustainable as possible. As per IAATO guidelines, we will all wear sterilised rubber boats when ashore and ensure we vacuum our clothing beforehand to remove any possible foreign contaminants. You will also learn about the various hands-on Citizen Science projects you can get involved in, all of which feed into live research and current science. MS Fridtjof Nansen, lies at your feet to be explored as well, quite literally. Work out in the indoor or outdoor gym, or order a spa treatment in our Wellness Area. There are also three superb restaurants on board where you can enjoy delicious meals that are a treat for your eyes and your taste buds. But even with all these mod cons, don't forget to head out on deck from time to time to look for your first iceberg, and to spot wildlife like whales, numerous types of petrels and albatrosses.

Day 12 Ushuaia/Buenos Aires

Your expedition cruise reaches its end as we return to Ushuaia. From here, you join a transfer to the airport for your flight back to Buenos Aires and a second chance to experience the Argentine capital. Upon arrival from your charter flight you will