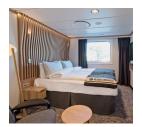

#### YOUR SHIP: FRIDTJOF NANSEN

YOUR SHIP: Fridtjof Nansen

**VESSEL TYPE:** 

LENGTH:

**PASSENGER CAPACITY:** 

**BUILT/REFURBISHED:** 

Fridtjof Nansen is a small cruise ship specifically designed to be one of the most sustainable ships that can visit the Polar regions. Launched in 2020, The state of the art vessel features new and environmentally sustainable hybrid technology that will reduce fuel consumption and show the world that hybrid propulsion on large ships is possible. MS Fridtjof Nansen is the second of two hybrid ships to be launched cutting emissions by sailing with electrical propulsion. Hybrid technology, combined with the advanced construction of the hull and effective use of electricity on board will reduce fuel consumption and CO2-emissions on the ships by 20 percent. The future of shipping will be silent and emission free. MS Fridtjof Nansen will lead the way towards an even more sustainable way of traveling. Sailing on electrical power is not only a great benefit for the environment, but it will also enhance the impact of experiencing nature for the guests. The ship will be specially constructed for voyages in polar waters and serve as a comfortable basecamp at sea - bringing adventurers from all over the world to the most spectacular destinations in the most sustainable way. These ships combine state-of-the-art technology together with a premium onboard experience. All cabins are outside, half have

private balconies, and aft suites even boast private outdoor Jacuzzis, to soak up the stunning scenery in style. Facilities on board One of the most eye-catching exterior design features of the ships will be the two-level indoor/outdoor Observation Deck wrapped around the top of the ships' raked bow. In a vast area behind it, you'll find the core of the onboard experience: Amundsen Science Center, Packed with state of the art technology and high tech gadgets such as touch screens and science equipment, the immersive edutainment area will be the place guests and staff/crew meet, mingle and create a deeper understanding for the areas they explore. The flexible venue will feature lecture spaces, a small library, and speciality areas for workshops in photography, biology, and more. The stunning scenery will be reflected in a rich and comfortable interior design. Scandinavian materials from nature, such as granite, oak, birch and wool will be used to create relaxed and stylish cabins and public areas. All cabins are outside, 50 % will have private balconies, aft suites will feature private outdoor Jacuzzis with