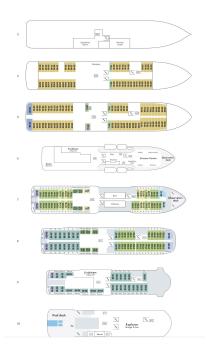

# **INSIDE YOUR SHIP**

Arctic Superior. From Expedition Suite. From

Polar Outside. From

| 05-Feb-2025 to 16-Feb-2025    |              | 30-0ct-2025 to 10-Nov-2025    |              |
|-------------------------------|--------------|-------------------------------|--------------|
| <b>Expedition Suite. From</b> | £9777 GBP pp | Arctic Superior. From         | £6871 GBP pp |
| Arctic Superior. From         | £7718 GBP pp | Expedition Suite. From        | £8740 GBP pp |
| Polar Outside. From           | £7106 GBP pp | Polar Outside. From           | £6316 GBP pp |
| 15-Feb-2025 to 26-Feb-2025    |              | 09-Nov-2025 to 20-Nov-2025    |              |
| Arctic Superior. From         | £7455 GBP pp | Expedition Suite. From        | £8974 GBP pp |
| Polar Outside. From           | £6869 GBP pp | Polar Outside. From           | £6474 GBP pp |
| Expedition Suite. From        | £9426 GBP pp | Arctic Superior. From         | £7047 GBP pp |
| 25-Feb-2025 to 08-Mar-2025    |              | 19-Nov-2025 to 30-Nov-2025    |              |
| Polar Outside. From           | £6632 GBP pp | Arctic Superior. From         | £7223 GBP pp |
| <b>Expedition Suite. From</b> | £9075 GBP pp | Polar Outside. From           | £6632 GBP pp |
| Arctic Superior. From         | £7192 GBP pp | <b>Expedition Suite. From</b> | £9209 GBP pp |
| 28-Feb-2025 to 11-Mar-2025    |              | 28-Nov-2025 to 09-Dec-2025    |              |
| Polar Outside. From           | £6632 GBP pp | Arctic Superior. From         | £7223 GBP pp |
| Arctic Superior. From         | £7192 GBP pp | Expedition Suite. From        | £9209 GBP pp |
| <b>Expedition Suite. From</b> | £9075 GBP pp | Polar Outside. From           | £6632 GBP pp |
| 07-Mar-2025 to 18-Mar-2025    |              | 29-Nov-2025 to 10-Dec-2025    |              |
| Polar Outside. From           | £6474 GBP pp | Expedition Suite. From        | £9209 GBP pp |
| Arctic Superior. From         | £7017 GBP pp | Polar Outside. From           | £6632 GBP pp |
| Expedition Suite. From        | £8841 GBP pp | Arctic Superior. From         | £7223 GBP pp |
| 10-Mar-2025 to 21-Mar-2025    |              | 09-Dec-2025 to 20-Dec-2025    |              |
| Arctic Superior. From         | £7017 GBP pp | <b>Expedition Suite. From</b> | £9209 GBP pp |
| <b>Expedition Suite. From</b> | £8841 GBP pp | Arctic Superior. From         | £7223 GBP pp |
| Polar Outside. From           | £6474 GBP pp | Polar Outside. From           | £6632 GBP pp |
|                               |              |                               |              |