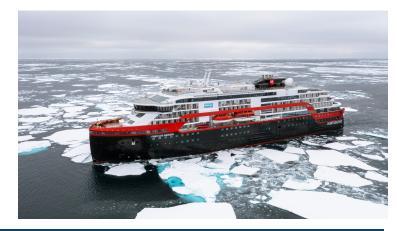

#### YOUR SHIP: FRIDTJOF NANSEN

YOUR SHIP: Fridtjof Nansen

**VESSEL TYPE:** 

LENGTH:

**PASSENGER CAPACITY:** 

**BUILT/REFURBISHED:** 

Fridtjof Nansen is a small cruise ship specifically designed to be one of the most sustainable ships that can visit the Polar regions. Launched in 2020, The state of the art vessel features new and environmentally sustainable hybrid technology that will reduce fuel consumption and show the world that hybrid propulsion on large ships is possible. MS Fridtjof Nansen is the second of two hybrid ships to be launched cutting emissions by sailing with electrical propulsion. Hybrid technology, combined with the advanced construction of the hull and effective use of electricity on board will reduce fuel consumption and CO2-emissions on the ships by 20 percent. The future of shipping will be silent and emission free. MS Fridtjof Nansen will lead the way towards an even more sustainable way of traveling. Sailing on electrical power is not only a great benefit for the environment, but it will also enhance the impact of experiencing nature for the guests. The ship will be specially constructed for voyages in polar waters and serve as a comfortable basecamp at sea - bringing adventurers from all over the world to the most spectacular destinations in the most sustainable way. These ships combine state-of-the-art technology together with a premium onboard experience. All cabins are outside, half have